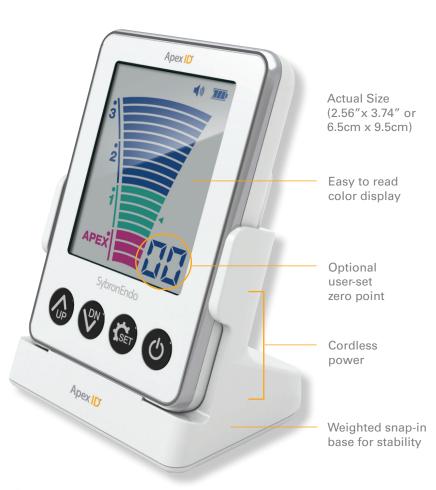

## Apex D Digital Apex Locator

Apex ID is compact and modern with unique functions which allow you to focus on what's really important; providing the best care for your patients.

#### **User-set zero point**

Customize the "zero point" based on your clinical judgment. No need to constantly monitor the visual display, the audible signal will let you know when you've reached your preferred zero point.

#### **Continuous calibration**

Unlike most locators on the market today, Apex ID continuously calibrates for accurate, uninterrupted readings in real-time.

| Part #   | Description                                                                                                                                       |
|----------|---------------------------------------------------------------------------------------------------------------------------------------------------|
| 972-0090 | (1) Apex ID, (1) Apex ID Stand, (5) Lip Hooks, (2) File Holder B,<br>(1) File Holder A (1) Probe Cord, (1) Apex ID IFU, (3) AAA 1.5V<br>Batteries |
| 972-0092 | (5) Apex ID Lip Hooks                                                                                                                             |
| 972-0093 | (2) Apex ID File Holder B                                                                                                                         |
| 972-0094 | (1) Apex ID File Holder A                                                                                                                         |
| 972-0095 | (1) Apex ID Probe Cord                                                                                                                            |